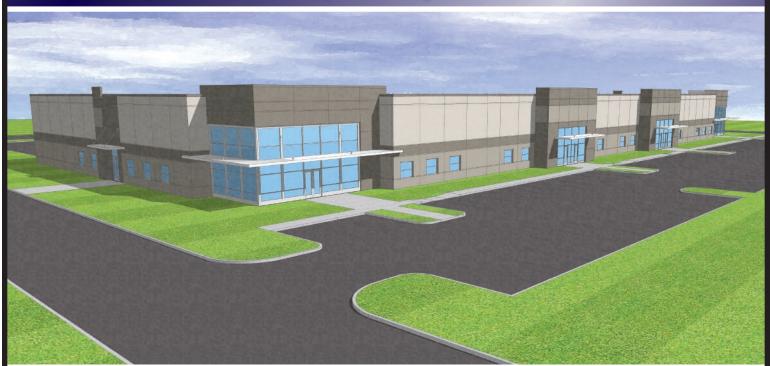

## **Bluejay Properties**

65,592 sq. ft. speculative industrial/flex facility

## **Property Features**

- All utilities to site
- City of Valparaiso water & sewer
- Located adjacent to Indiana Beverage facility
- Visibility from IN-49
- Proximity to US Highway 30
- Now under construction, with delivery in December 2019
- Flexible design to accommodate 6+ users