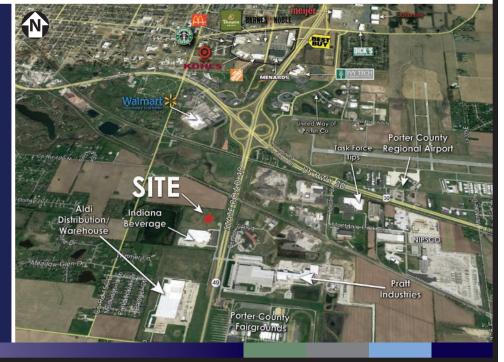

## **Property Features**

- All utilities to site
- City of Valparaiso water & sewer
- Located adjacent to Indiana Beverage facility
- Visibility from IN-49
- Proximity to US Highway 30
- Now under construction, with delivery in December 2019
- Flexible design to accommodate 6+ users