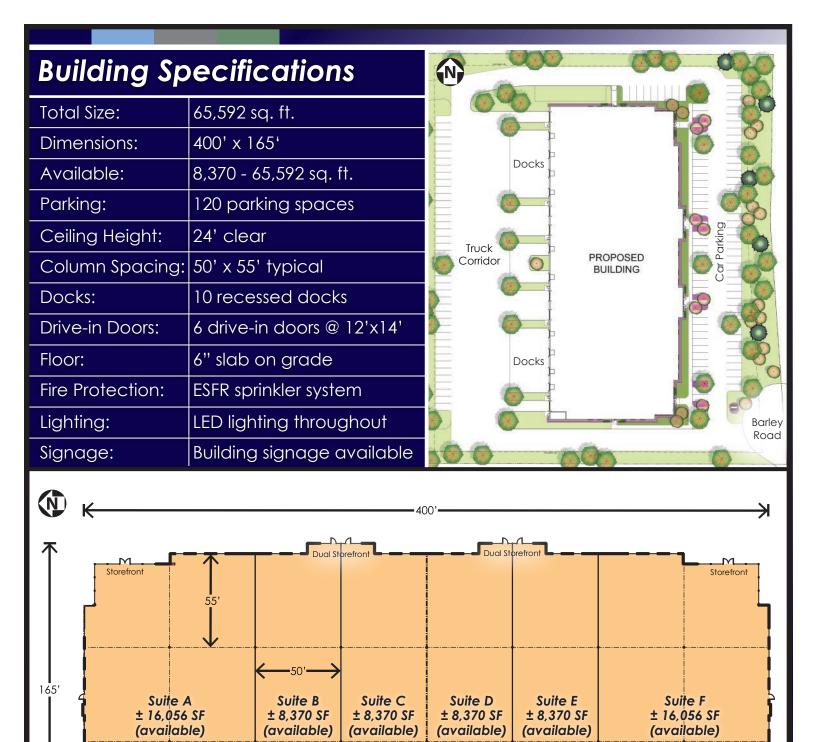

## **Bluejay Properties**

65,592 sq. ft. speculative industrial/flex facility

## **Property Features**

- All utilities to site
- City of Valparaiso water & sewer
- Located adjacent to Indiana Beverage facility
- Visibility from IN-49
- Proximity to US Highway 30
- Now under construction, with delivery in December 2019
- Flexible design to accommodate 6+ users