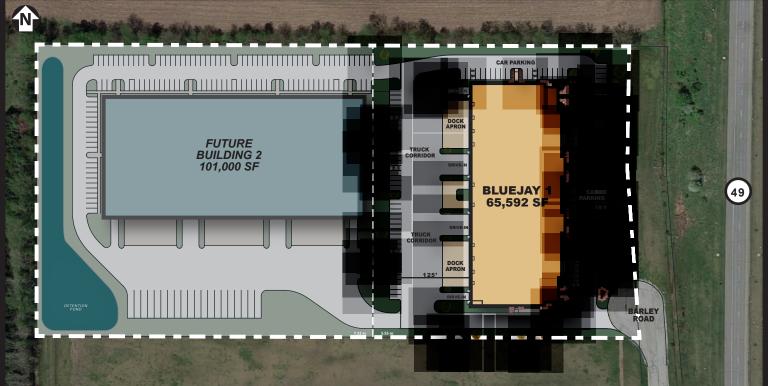

## **Barley Properties**

65,592 sq. ft. speculative industrial/flex facility

## **Building Specifications** Total Size: 65,592 sq. ft. Dimensions: 400' x 165' 8,370 - 57,927 sq. ft. (divisible) Available: Parking: 120 parking spaces Ceiling Height: 24' clear 50' x 55' typical Column Spacing: Docks: 10 recessed docks Drive-in Doors: 6 drive-in doors @ 12'x14' 6" slab on grade Floor: Fire Protection: ESFR sprinkler system Lighting: LED lighting throughout Building signage available Signage: