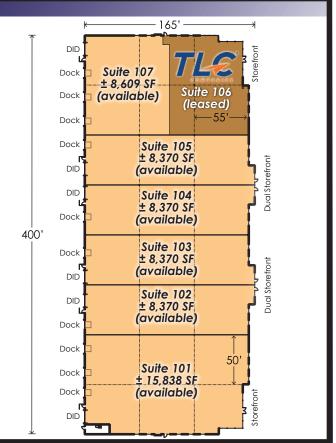

## **Building Specifications** Total Size: 65,592 sq. ft. Dimensions: 400' x 165' 8,370 - 57,927 sq. ft. (divisible) Available: Parking: 120 parking spaces Ceiling Height: 24' clear 50' x 55' typical Column Spacing: Docks: 10 recessed docks Drive-in Doors: 6 drive-in doors @ 12'x14' 6" slab on grade Floor: Fire Protection: ESFR sprinkler system Lighting: LED lighting throughout Building signage available Signage: