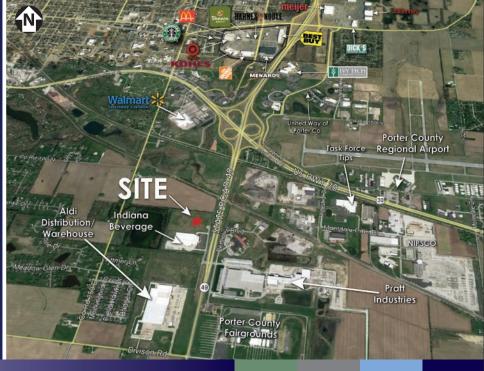

## **Property Features**

- All utilities to site
- Fiber internet, voice & TV provided by NITCO - contact Ahna Dunn: 219-996-0213, adunn@nitco.com
- City of Valparaiso water & sewer
- Located adjacent to Indiana Beverage facility
- Visibility from IN-49
- Proximity to US Highway 30
- Flexible design to accommodate 6+ users