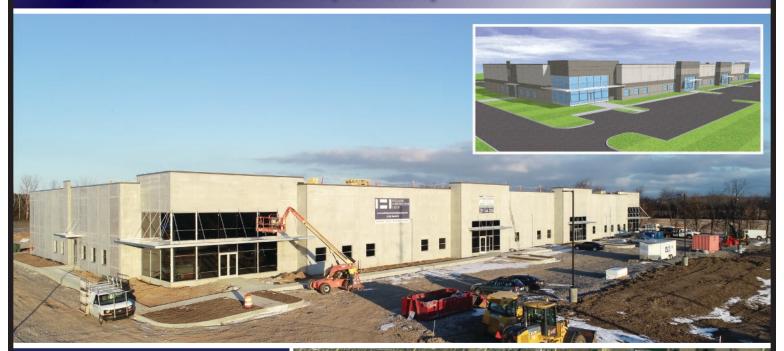

## **Barley Properties**

65,592 sq. ft. speculative industrial/flex facility

## **Building Specifications** Total Size: 65,592 sq. ft. Dimensions: 400' x 165' 8,370 - 57,927 sq. ft. (divisible) Available: Parking: 120 parking spaces Ceiling Height: 24' clear 50' x 55' typical Column Spacing: Docks: 10 recessed docks Drive-in Doors: 6 drive-in doors @ 12'x14' 6" slab on grade Floor: Fire Protection: ESFR sprinkler system Lighting: LED lighting throughout Building signage available Signage: